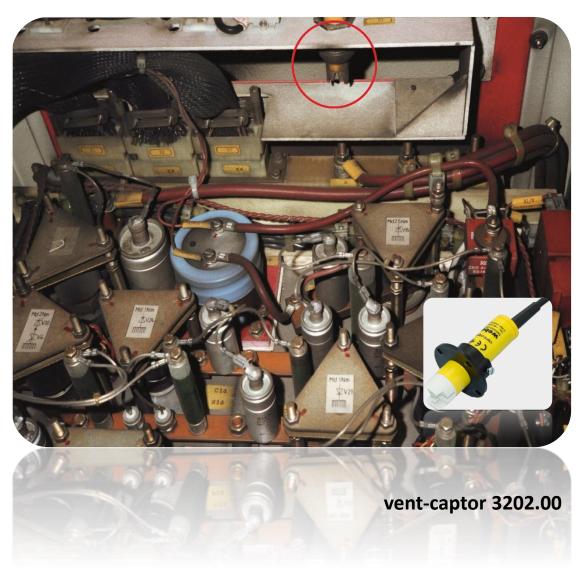

application example railway application

Nowadays, air conditioning and ventilation systems are an integral part of trains, underground trains and trams.

Our vent-captors are used in many rail networks around the world, where forced ventilation of power electronics, brake resistors and passenger compartment ventilation must be monitored.